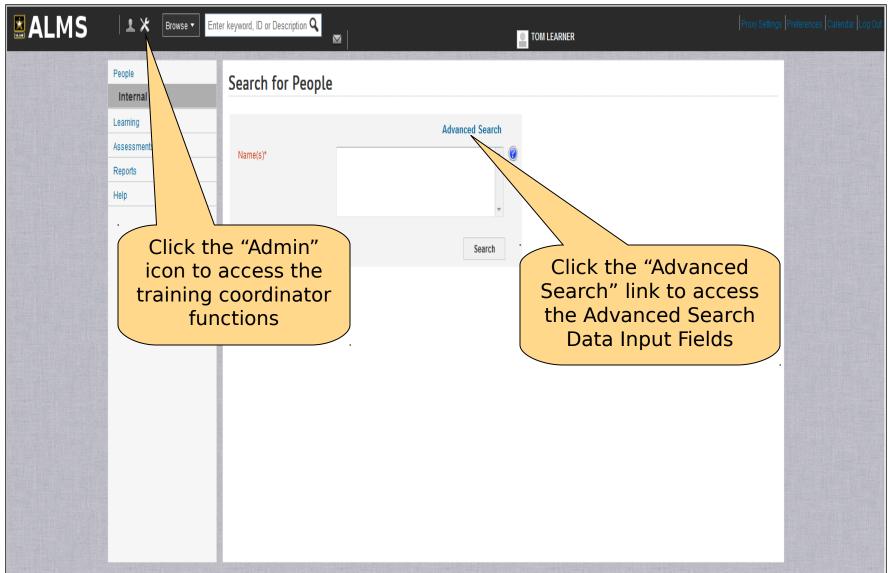

## How to find a Learner by Accessing the Search for People Screen

## **Access Search for People (Advanced Search)**